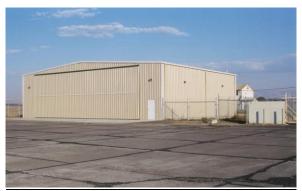

# Corporate Hangar 160 160 W. Lear Avenue

\_\_\_\_\_

#### **Hangar**

Total square footage = 4,800 sq.ft. Bi-fold Door = 60' L x 18' H Restroom Hanging Gas Heater